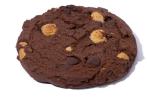

TRIPLE CHOC CHIP

A rich chocolate cookie filled with dark, milk and white chocolate

VANILLA MELTING
MOMENT

Layers of vanilla cookie joined by vanilla cream frosting

WHITE CHOC & LIME

Golden cookie with white choc chips throughout with a hint of coconut, dipped in lime flavoured white choc Bakery favourites that melt in your mouth