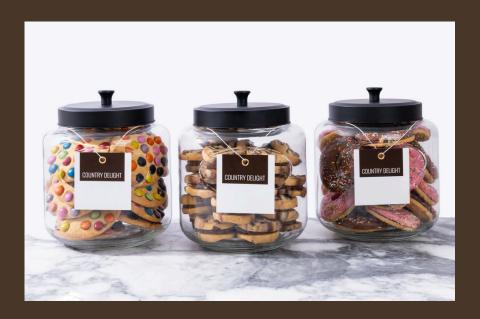

## COUNTRY DELIGHT

APRICOT & MACADAMIA

Vanilla based cookie with apricots and macadamia pieces throughout dipped in yoghurt compound

**CHOC CHIP** 

A delicious vanilla cookie filled with chunky choc chips