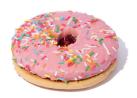

**DONUTS** 

Raspberry filling sandwiched between a vanilla based donut shaped biscuit coated in pink or milk choc with sprinkles

**FRECKLES** 

Raspberry filling sandwiched between buttery shortcrust layers and covered in hundreds and thousands