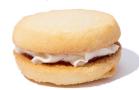

MARBLE MELTING MOMENT

Chocolate cream frosting sandwiched between a buttery, mixed chocolate and vanilla cookie dough

**MONTE CARLO** 

Buttery cookie filled with raspberry jam and vanilla cream

**MUESLI** 