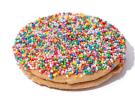

**DONUTS** 

Raspberry filling sandwiched between a vanilla based donut shaped biscuit coated in pink or milk choc with sprinkles

**FRECKLES** 

Raspberry filling sandwiched between buttery shortcrust layers and covered in hundreds and thousands