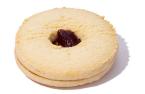

**FRUIT & YOGHURT** 

Full of fruit, seeds and nuts while drizzled with yoghurt

**JAM FANCY** 

Raspberry jam sandwiched between buttery shortcrust and baked till golden

MACADAMIA & WHITE CHOC CHIP

Full of white choc chip and macadamia chunks baked till golden