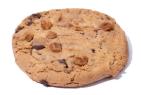

## COUNTRY DELIGHT

APRICOT & MACADAMIA

Vanilla based cookie with apricots and macadamia pieces throughout dipped in yoghurt compound

**CHOC CHIP** 

A delicious vanilla cookie filled with chunky choc chips