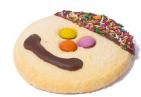

Chunks of chocolate and caramel in a vanilla cookie dough topped with a punch of sea salt

**SMARTIES** 

A chocolate chip cookie covered in coloured choc drops

**SMILEY FACE** 

A vanilla cookie with choc drops for eyes and nose, sprinkles for hair and a wide chocolate smile