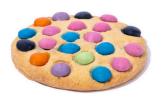

Chunks of chocolate and caramel in a vanilla cookie dough topped with a punch of sea salt

**SMARTIES** 

A chocolate chip cookie covered in coloured choc drops

**SMILEY FACE** 

A vanilla cookie with choc drops for eyes and nose, sprinkles for hair and a wide chocolate smile