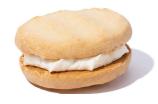

MARBLE MELTING MOMENT

Chocolate cream frosting sandwiched between a buttery, mixed chocolate and vanilla cookie dough

**MONTE CARLO** 

Buttery cookie filled with raspberry jam and vanilla cream

**MUESLI** 