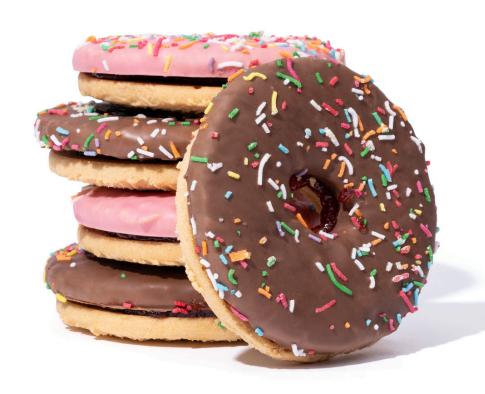

**DONUTS** 

Raspberry filling sandwiched between a vanilla based donut shaped biscuit coated in pink or milk choc with sprinkles

**FRECKLES** 

Raspberry filling sandwiched between buttery shortcrust layers and covered in hundreds and thousands